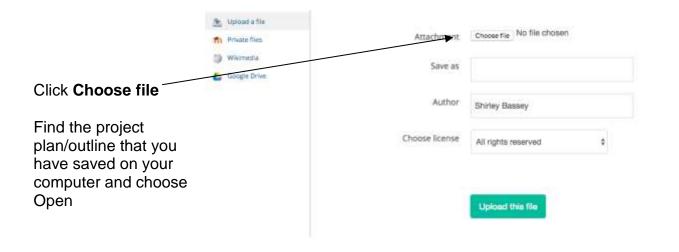

#### Click Add submission

Choose the **Add** icon to start (files can also be 'dragged and dropped' into the box).

Choose **Upload this file** (allow time for the upload to occur)