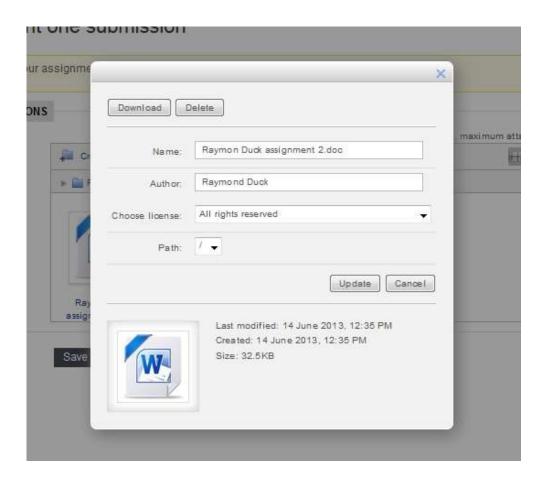

#### Choose Save changes

Should you have uploaded the wrong file, click the Word icon and press the delete button from the next window (see image below).

If you want to submit a newer version of your assignment before the submission date, follow the above to delete and replace the file. Until the deadline the drop box will have an 'Edit submission' button like the one below.