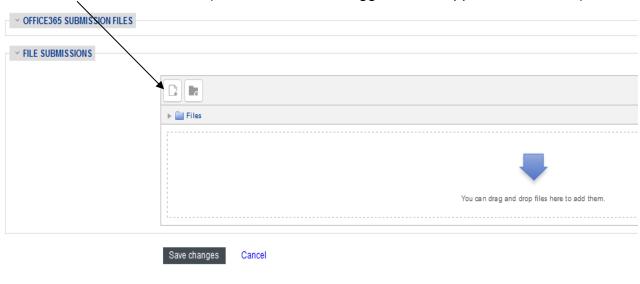

#### Click Add submission

Choose the **Add** icon to start (files can also be 'dragged and dropped' into the box).

Choose **Upload this file** (allow time for the upload to occur)