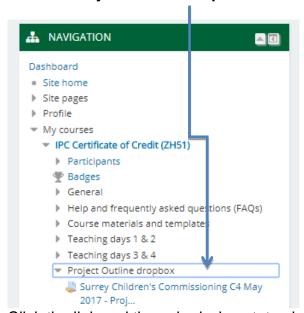

#### 1 Check the deadline

Go to the Moodle login page & login (for Moodle basics see the Getting started guide)

Find the **Project outline dropbox** via the menu

Click the link and the submission status information will detail the due date.

## 2 Download the template

You may already have your own organisation's project outline, or, you may want to use the template from IPC to guide you. To download the IPC template:

Use the left hand menu to find the section headed **Course materials and templates** and click the link for the **Templates** folder