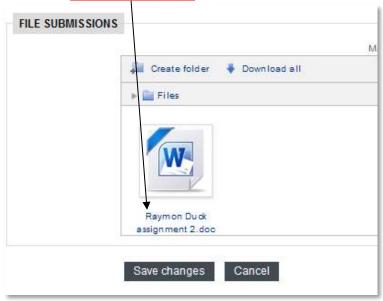

#### Choose Save changes

Should you have uploaded the wrong file, click the Word icon and press the delete button from the next window (see image below).

If you want to submit a newer version of your assignment before the submission date, follow the above to delete and replace the file. Until the deadline the drop box will have an 'Edit submission' button like the one below.