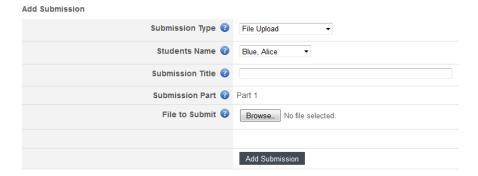

## File Upload

If you choose the **File Upload** option after a few seconds, further fields will be displayed. Choose the **Students Name** from the dropdown list. There is no option to add non enrolled student work from this version of Turnitin. Add a title to the **Submission Title** field and then click on the **Browse** button to find the file that you want to submit. Click on the **Add Submission** button to complete the process.

If you have multiple parts to your assignment you will also be able choose which part you want to submit the assignment to. You can only submit one file to each part.