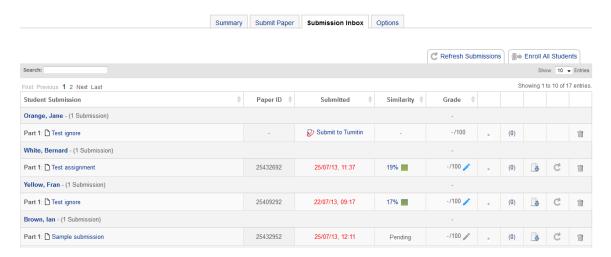

Click on the **Add Submission** button to complete the process.

You will then be taken to the Turnitin assignment inbox.

To get back to your Moodle course click on the short code in the breadcrumbs at the top of the page (e.g. MWBVTraining in the example below).