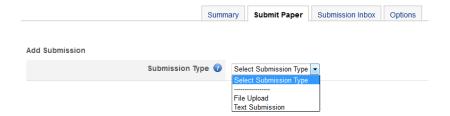

## How to submit a paper to a Turnitin assignment (staff version)

Click on the title link of the assignment. This will take you to the **Turnitin assignment page** where you need to click on the **Submit Paper** tab.

Choose the **Submission Type** from the dropdown menu. Depending on the settings you chose when creating your Turnitin assignment you can either upload an individual file (**File Upload**) or type/copy and paste the submission into a text box (**Text Submission**).