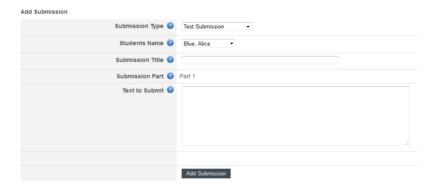

## **Text Submission**

If you choose the **Text Submission** option after a few seconds, further fields will be displayed. Choose the **Students Name** from the dropdown list. There is no option to add non enrolled student work from this version of Turnitin. Add a title to the **Submission Title** field and then type or copy and paste your text into the **Text to Submit** box.

It is recommended that you copy and paste your text rather than typing it as Turnitin can time out part way through the typing process without saving what you have already done.

If you have multiple parts to your assignment you will also be able choose which part you want to submit the assignment to. You can only submit one file to each part.