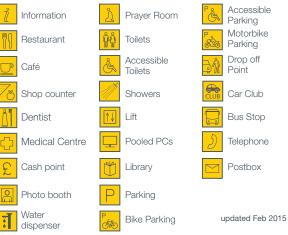

## Information Restaurant Toilets Accessible Café Toilets Shop counter Showers Dentist Lift