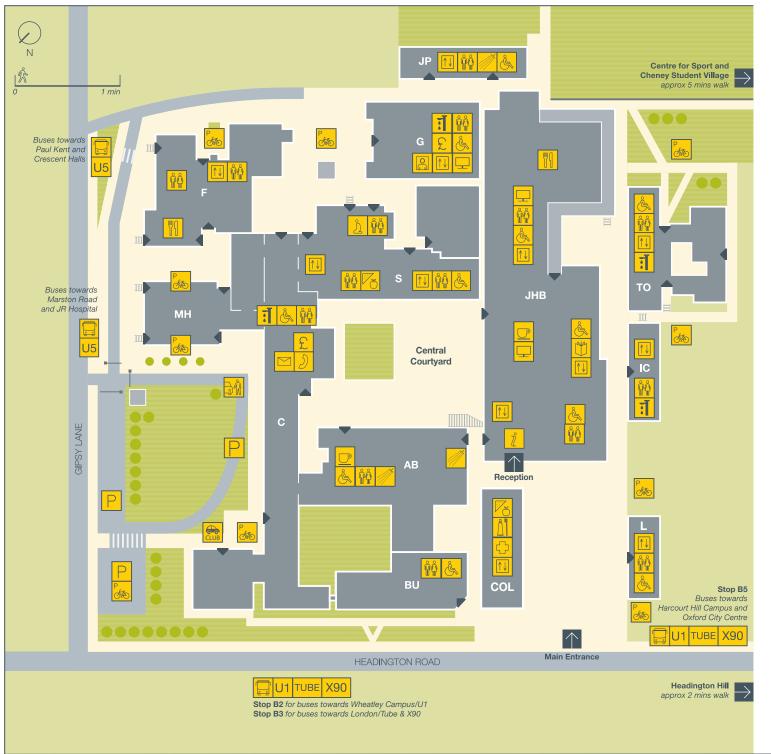

# **USEFUL STUFF HEADINGTON CAMPUS Headington Road**

#### **AB.** Abercrombie

Abercrombie Café Architecture AV Hire and Collection Point Planning Real Estate and Construction The Glass Tank

#### **B. Bucklev**

Postgraduate Research Computer Room Publishing Research and Business **Development Office Research Centres** 

## C. Clerici Boardrooms

Cash Office Communications Group Facilities Site Office Health and Life Sciences Main Lecture Theatre Psychology

# **COL.** Colonnade

Bank coming soon Bookshop Colonnade Store Medical Centre Osteopathy Clinic

### F. Fuller Brookes Restaurant Oxford School of Hospitality Management Print. Post and Distribution

G. Gibbs Social Sciences

#### IC. International Centre Oxford Brookes International

# JHB. John Henry

**Brookes Building** Brookes Union Café Central Careers Centre Deli and Lounge IT Service Desk John Henry Brookes Lecture Theatre Library and Learning Resources Main Reception Student Central (programme support, financial aid, international students' support and research students' support) The Terrace Upgrade

### JP. John Payne

Architecture Workshop Estates and Facilities Management Technology Laboratory

### MC. Media Centre

UK Recruitment and Partnerships

S. Sinclair Examinations Office

## TO. Tonge

English and Modern Languages Health and Life Sciences History, Philosophy and Religion