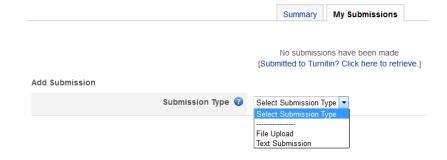

## How to submit a paper to a Turnitin assignment (student version)

Click on the title link of the assignment. This will take you to the **Turnitin assignment page** where you need to click on the **My Submissions** tab.

Choose the **Submission Type** from the dropdown menu. Depending on the settings your lecturer chose when creating the Turnitin assignment you can either upload an individual file (**File Upload**) or type/copy and paste the submission into a text box (**Text Submission**).