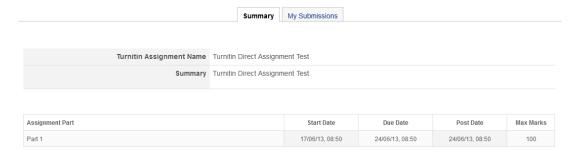

## How to submit a paper to a Turnitin assignment (student version)

Click on the title link of the assignment. This will take you to the **Turnitin assignment page** where you need to click on the **My Submissions** tab.