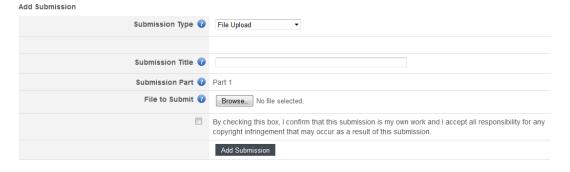

## File Upload

If you choose the **File Upload** option after a few seconds, further fields will be displayed. Add a title to the **Submission Title** field and then click on the **Browse** button to find the file that you want to submit. Put a tick in the copyright statement box (if it is displayed) and then click on the **Add Submission** button to complete the process.

If you have multiple parts to your assignment you will also be able choose which part you want to submit the assignment to. You can only submit one file to each part.