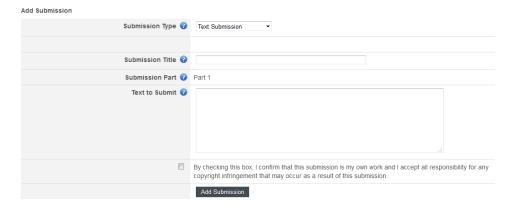

## **Text Submission**

If you choose the **Text Submission** option after a few seconds, further fields will be displayed. Add a title to the **Submission Title** field and then type or copy and paste your text into the **Text to Submit** box.

It is recommended that you copy and paste your text rather than typing it as Turnitin can time out part way through the typing process without saving what you have already done.

If you have multiple parts to your assignment you will also be able choose which part you want to submit the assignment to. You can only submit one file to each part.